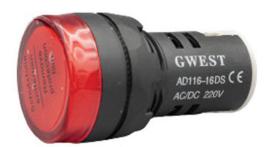

## **PRODUCT DATA SHEET** 22mm DIAMETER LED SIGNAL

## DESCRIPTION

The range uses screw terminals with wire guards for ease of installation and the ability to daisy chain lights into a string. It offers light diffusion in various colors for easy application in different environments.

#### **FEATURES**

- Shockproof, low power consumption, long life and cool operation.
- Utilizes an ultra-bright LED that is not sensitive to external light.
- Diffused light provides high visibility and more.