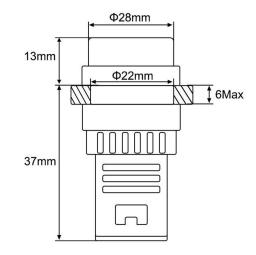

## SECTIONS AND DIMENSIONS

| PRODUCT CODE | DİAMETER (mm) | DESCRIPTION             | COLOUR |
|--------------|---------------|-------------------------|--------|
| 22 - 24V - K | 22            | Led Signal 24V<br>AC-DC | Red    |